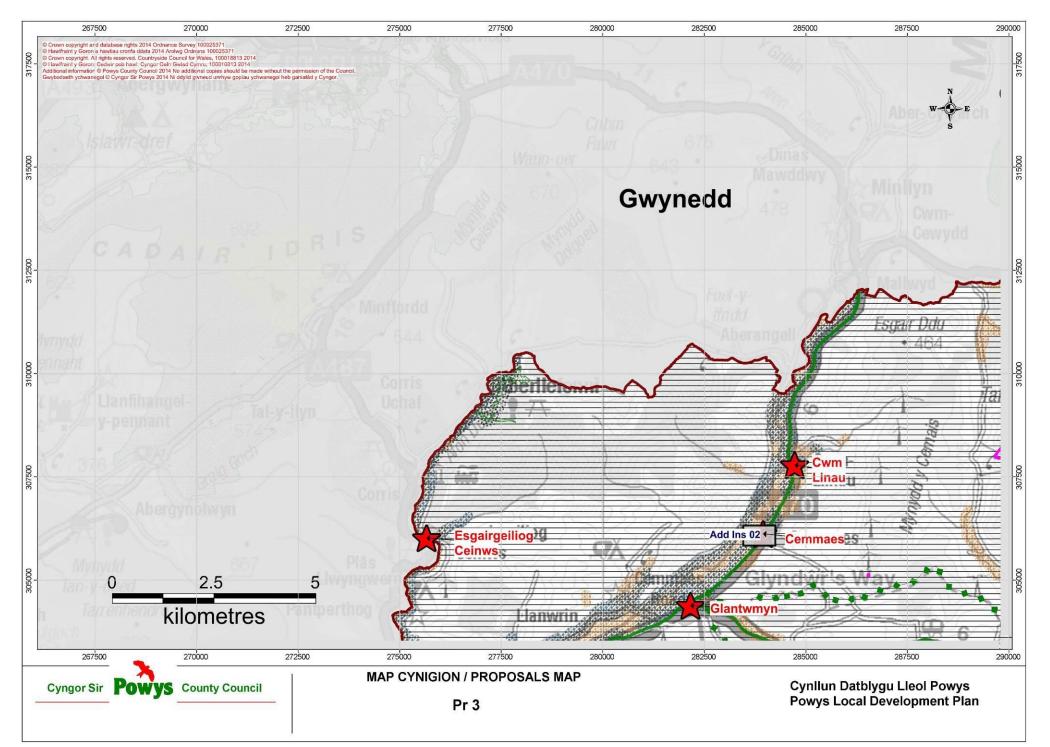

© Crown copyright and database rights 2017 Ordnance Survey 100025371.

Additional information © Powys CC (2017) No additional copies should be made without the permission of the Council.

6

| Matters Arising Change (MAC) Ref: MAC M4          | Map Number / Name:                                           | Pr 3 / Proposals Map 3 |
|---------------------------------------------------|--------------------------------------------------------------|------------------------|
| Matters Arising Change:                           | Reason:                                                      |                        |
| Addition of Welsh Language Strongholds to the Map | To Support Policy DM12 – Welsh Language Speaking Strongholds |                        |