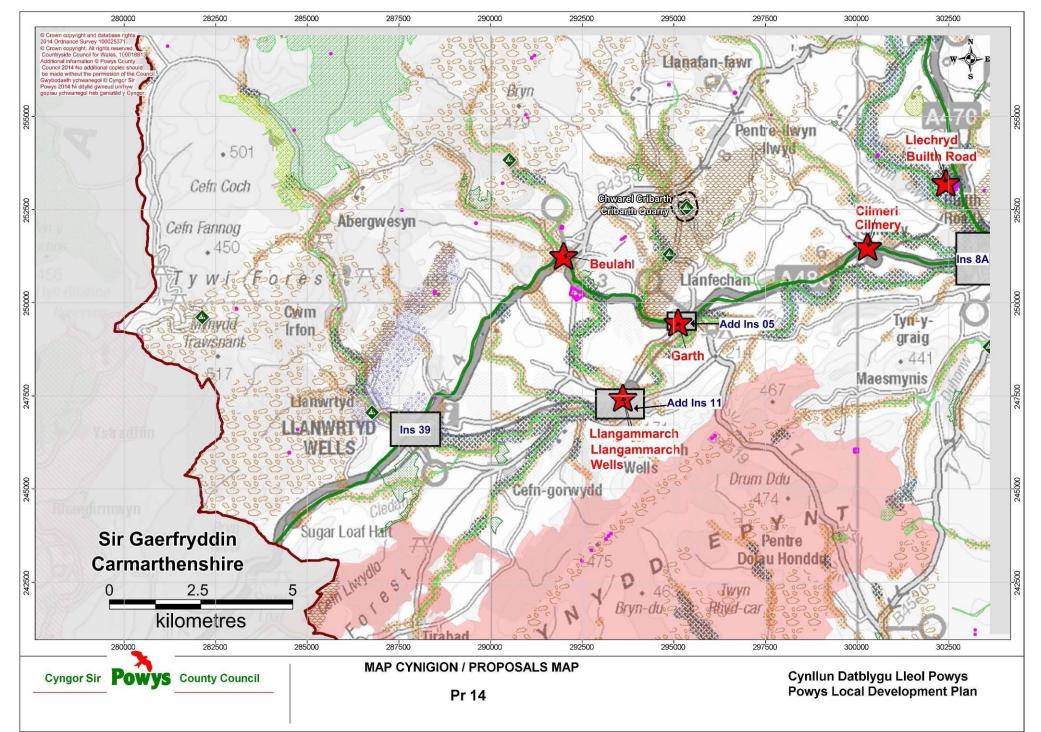

© Crown copyright and database rights 2017 Ordnance Survey 100025371.

| Matters Arising Change (MAC) Ref: MAC M14     | Map Number / Name:                               | Pr 15 / Proposals Map 15 |
|-----------------------------------------------|--------------------------------------------------|--------------------------|
| Matters Arising Change:                       | Reason:                                          |                          |
| Addition of Solar Local Search Area (x1 part) | To Support Revised Policy RE1 – Renewable Energy |                          |
| Removal of Wind Local Search Areas            | To Reflect Revised Policy RE1 – Renewable Energy |                          |
| Removal of Solar Local Search Area            | To Reflect Revised Policy                        | RE1 – Renewable Energy   |