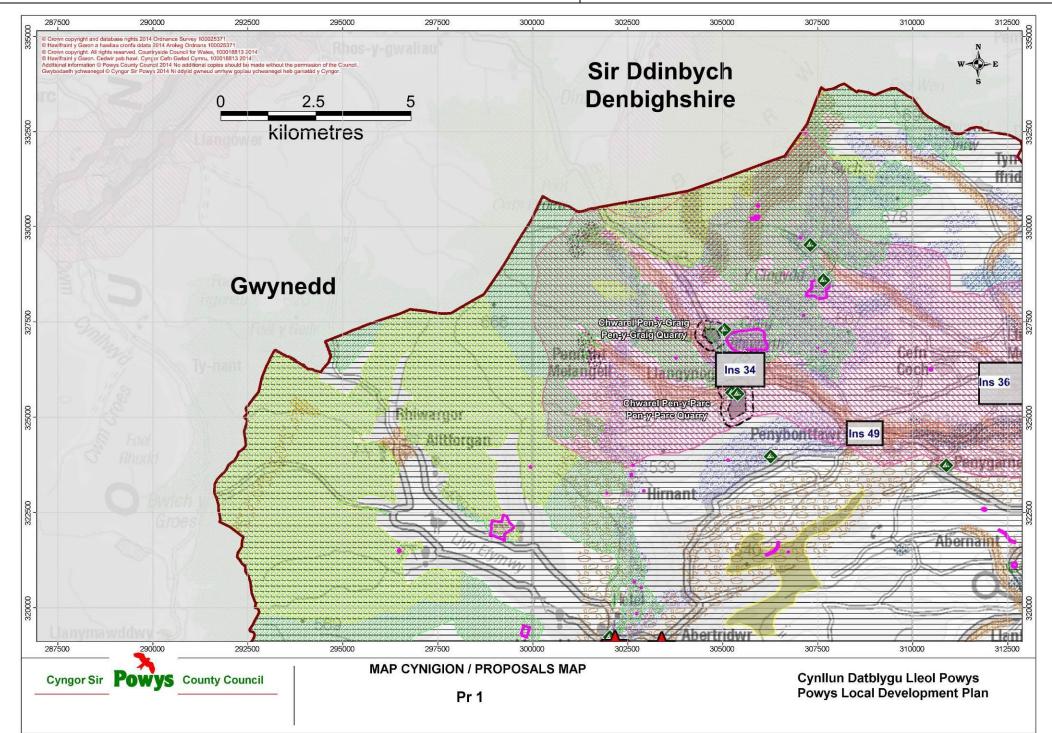

| Matters Arising Change (MAC) Ref: MAC M2 (PART)   | Map Number / Name:                                           | Pr 1 / Proposals Map 1 |
|---------------------------------------------------|--------------------------------------------------------------|------------------------|
| Matters Arising Change:                           | Reason:                                                      |                        |
| Addition of Welsh Language Strongholds to the Map | To Support Policy DM12 – Welsh Language Speaking Strongholds |                        |
| Addition of Solar Local Search Area (x1)          | To Support Revised Policy RE1 – Renewable Energy             |                        |
| Removal of Wind Local Search Area                 | To Reflect Revised Policy RE1 – Renewable Energy             |                        |