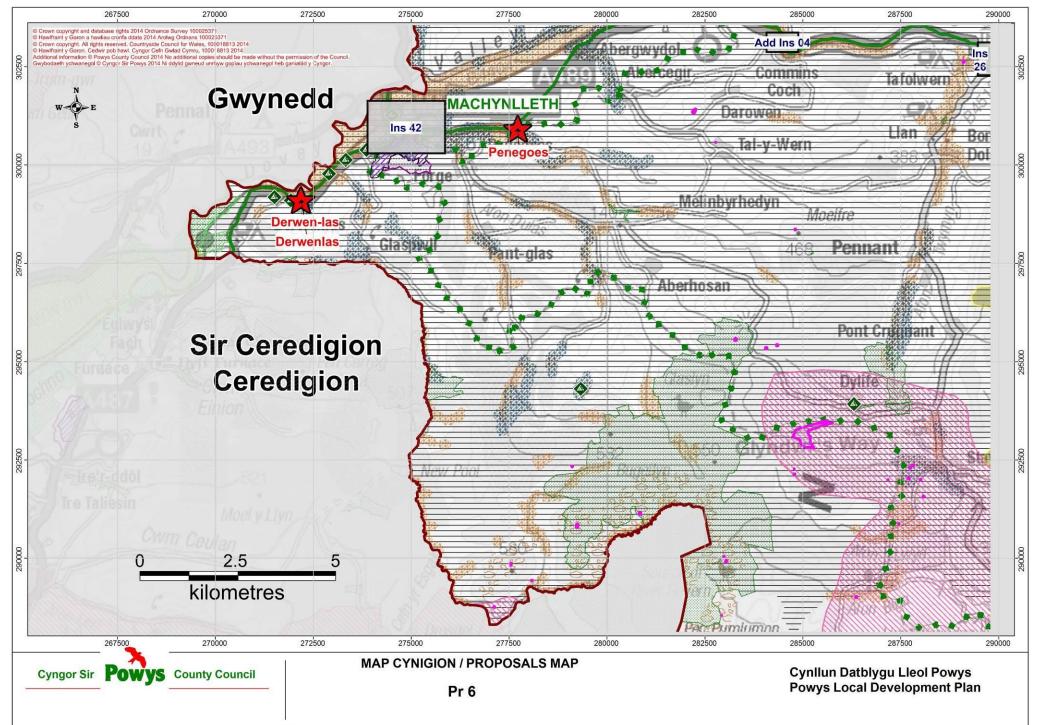

© Crown copyright and database rights 2017 Ordnance Survey 100025371.

| Matters Arising Change (MAC) Ref: MAC M8 (PART)   | Map Number / Name:                                                                                   | Pr 7 / Proposals Map 7              |
|---------------------------------------------------|------------------------------------------------------------------------------------------------------|-------------------------------------|
| Matters Arising Change:                           | Reason:                                                                                              |                                     |
| Addition of Welsh Language Strongholds to the Map | To Support Policy DM12 -                                                                             | Welsh Language Speaking Strongholds |
| Addition of Solar Local Search Area (x2)          | To Support Revised Policy RE1 – Renewable Energy<br>To Reflect Revised Policy RE1 – Renewable Energy |                                     |
| Removal of Solar Local Search Area.               |                                                                                                      |                                     |