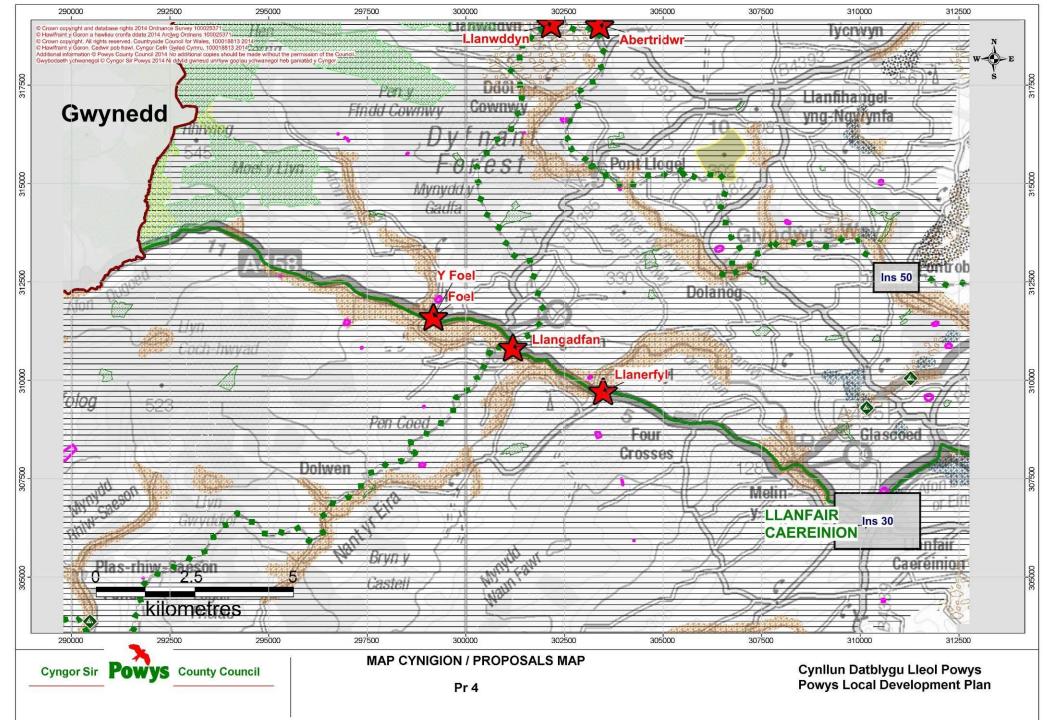

© Crown copyright and database rights 2017 Ordnance Survey 100025371.

| Matters Arising Change (MAC) Ref: MAC M5 (PART)   | Map Number / Name:                                           | Pr 4 / Proposals Map 4   |
|---------------------------------------------------|--------------------------------------------------------------|--------------------------|
| Matters Arising Change:                           | Reason:                                                      |                          |
| Addition of Welsh Language Strongholds to the Map | To Support Policy DM12 – Welsh Language Speaking Strongholds |                          |
| Removal of Solar Local Search Area.               | To Reflect Revised Policy RE1 – Renewable Energy             |                          |
| Removal of Wind Local Search Area.                | To Reflect Revised Policy RE1 – Renewable Energy             |                          |
| Addition of Solar Local Search Area (x1)          | To Support Revised Policy                                    | / RE1 – Renewable Energy |