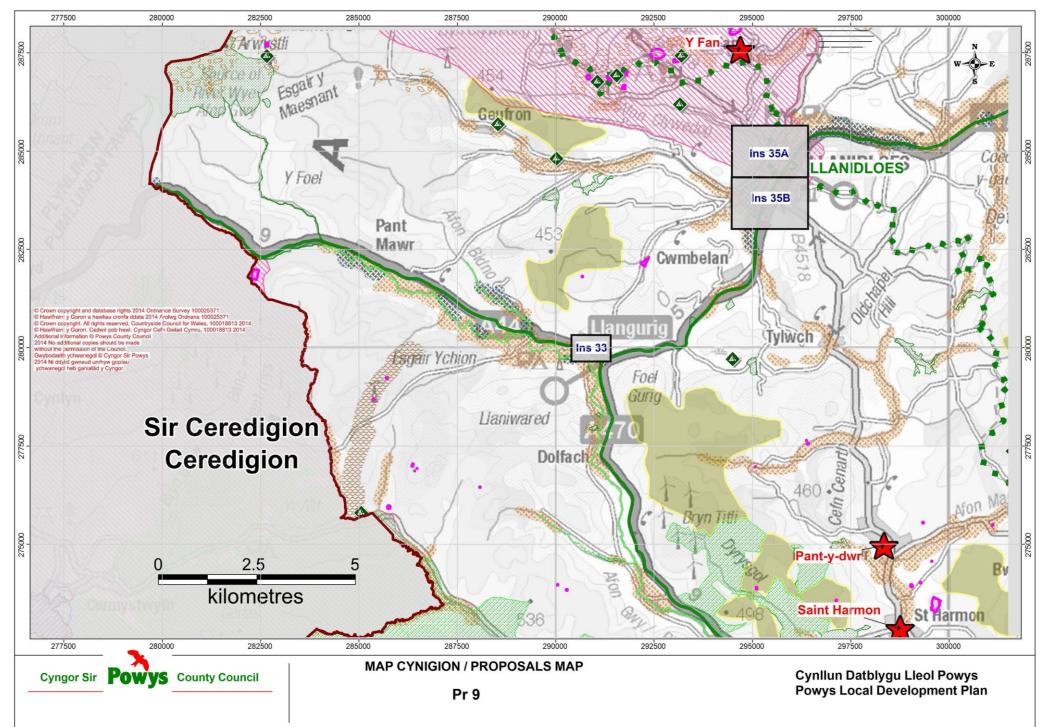

© Crown copyright and database rights 2017 Ordnance Survey 100025371.

© Crown copyright and database rights 2017 Ordnance Survey 100025371.

| Matters Arising Change (MAC) Ref: MAC M11 | Map Number / Name:                               | Pr 11 / Proposals Map 11 |
|-------------------------------------------|--------------------------------------------------|--------------------------|
| Matters Arising Change:                   | Reason:                                          |                          |
| Addition of Solar Local Search Area (x1)  | To Support Revised Policy RE1 – Renewable Energy |                          |
| Removal of Wind Local Search Area         | To Reflect Revised Policy RE1 – Renewable Energy |                          |
| Removal of Solar Local Search Areas       | To Reflect Revised Policy RE1 – Renewable Energy |                          |