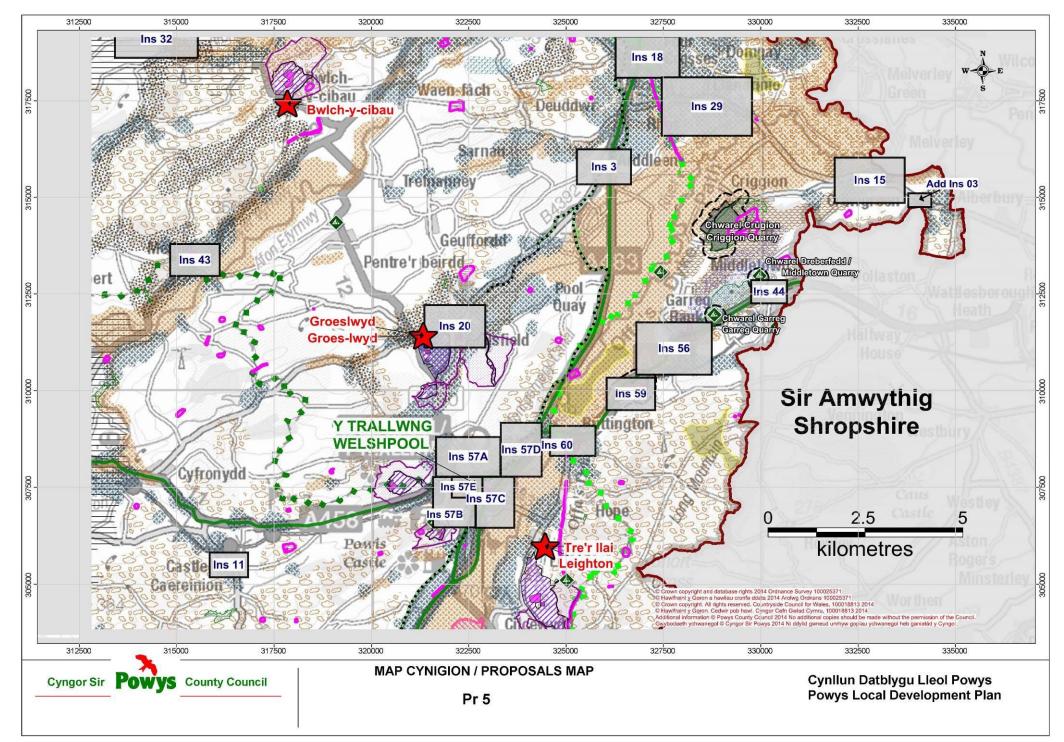

© Crown copyright and database rights 2017 Ordnance Survey 100025371.

| Matters Arising Change (MAC) Ref: MAC M7 (PART)     | Map Number / Name:                               | Pr 6 / Proposals Map 6              |
|-----------------------------------------------------|--------------------------------------------------|-------------------------------------|
| Matters Arising Change:                             | Reason:                                          |                                     |
| Addition of Welsh Language Strongholds to the Map   | To Support Policy DM12 -                         | Welsh Language Speaking Strongholds |
| Addition of Solar Local Search Area (x1 part)       | To Support Revised Policy RE1 – Renewable Energy |                                     |
| Removal of Solar Local Search Area (Oct 2016, FFC). | To Reflect Revised Policy                        | RE1 – Renewable Energy              |