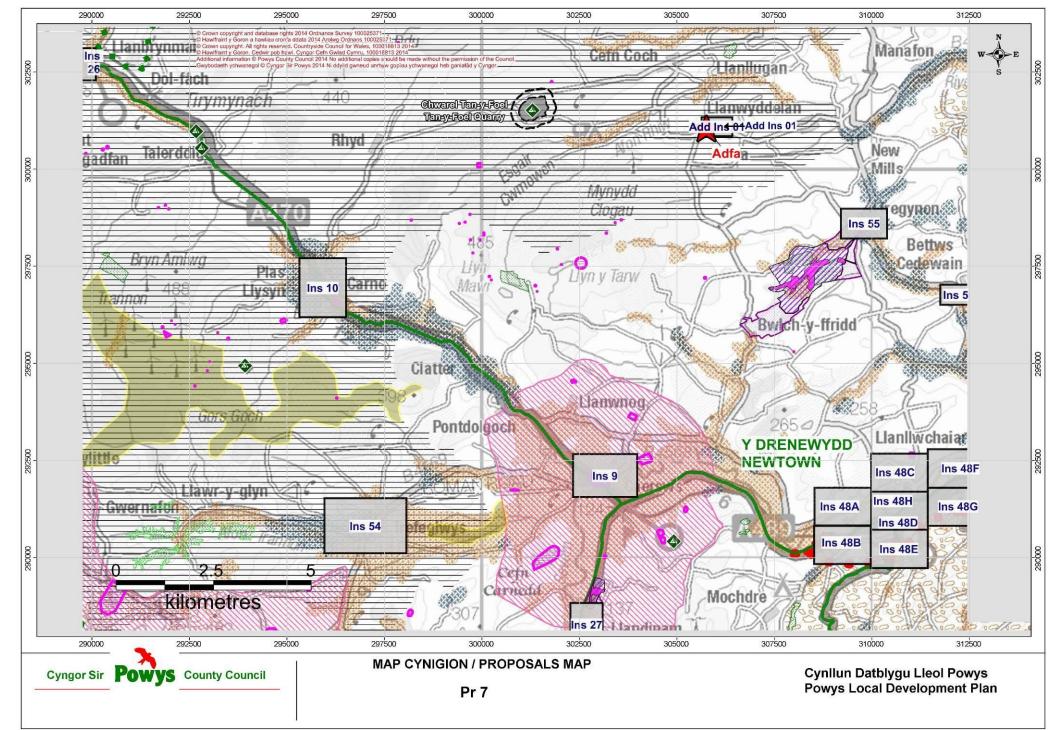

© Crown copyright and database rights 2017 Ordnance Survey 100025371.

| Matters Arising Change (MAC) Ref: MAC M9 | Map Number / Name:                               | Pr 9 / Proposals Map 9 |
|------------------------------------------|--------------------------------------------------|------------------------|
| Matters Arising Change:                  | Reason:                                          |                        |
| Addition of Solar Local Search Area (x5) | To Support Revised Policy RE1 – Renewable Energy |                        |
| Removal of Solar Local Search Area       | To Reflect Revised Policy                        | RE1 – Renewable Energy |