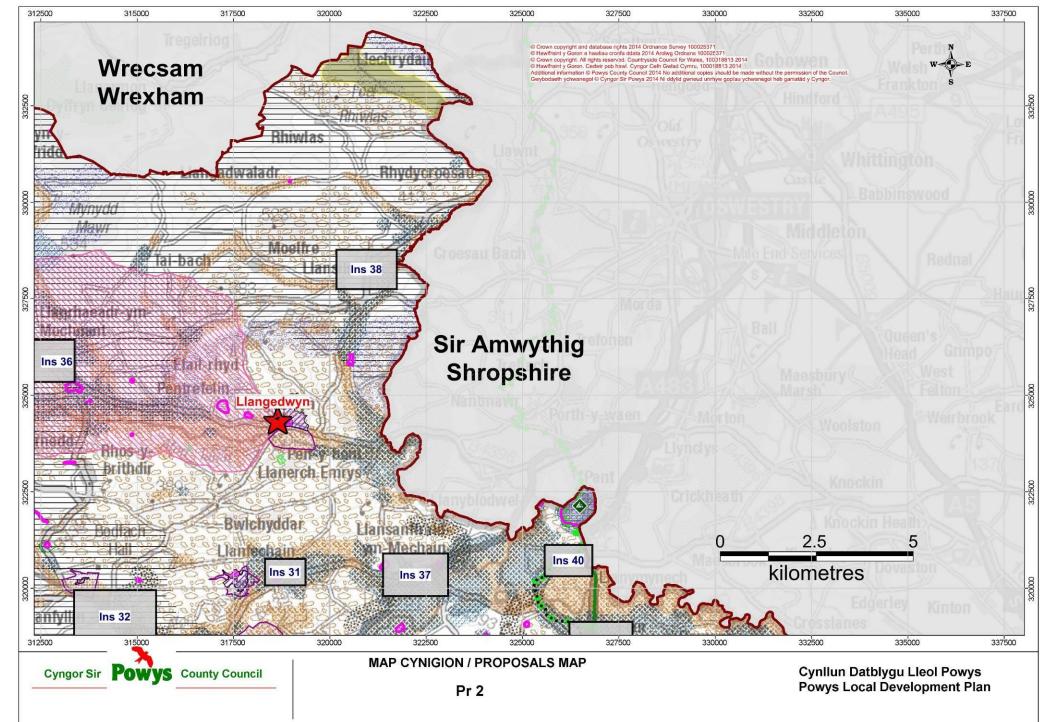

© Crown copyright and database rights 2017 Ordnance Survey 100025371.

| Matters Arising Change (MAC) Ref: MAC M3 (PART)   | Map Number / Name:                                           | Pr 2 / Proposals Map 2 |
|---------------------------------------------------|--------------------------------------------------------------|------------------------|
| Matters Arising Change:                           | Reason:                                                      |                        |
| Addition of Welsh Language Strongholds to the Map | To Support Policy DM12 – Welsh Language Speaking Strongholds |                        |
| Addition of Solar Local Search Area (x1)          | To Support Revised Policy                                    | RE1 – Renewable Energy |