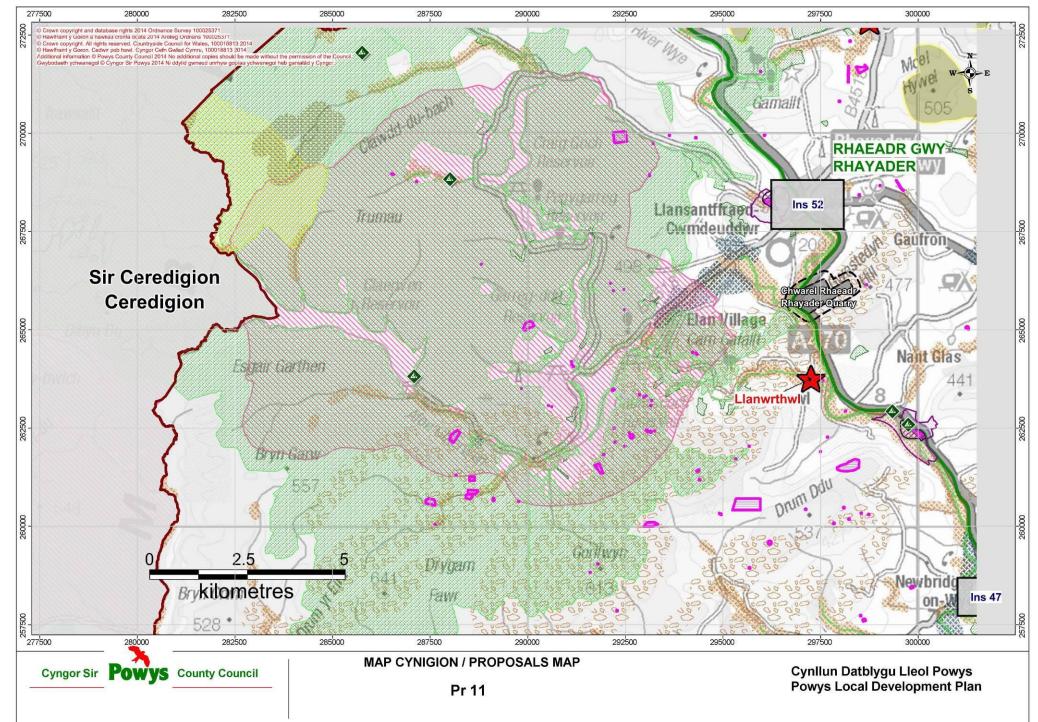

© Crown copyright and database rights 2017 Ordnance Survey 100025371.

| Matters Arising Change (MAC) Ref: MAC M12 | Map Number / Name:                               | Pr 12 / Proposals Map 12 |
|-------------------------------------------|--------------------------------------------------|--------------------------|
| Matters Arising Change:                   | Reason:                                          |                          |
| Addition of Solar Local Search Area (x4)  | To Support Revised Policy RE1 – Renewable Energy |                          |
| Removal of Wind Local Search Areas        | To Reflect Revised Policy RE1 – Renewable Energy |                          |
| Removal of Solar Local Search Areas       | To Reflect Revised Policy                        | RE1 – Renewable Energy   |