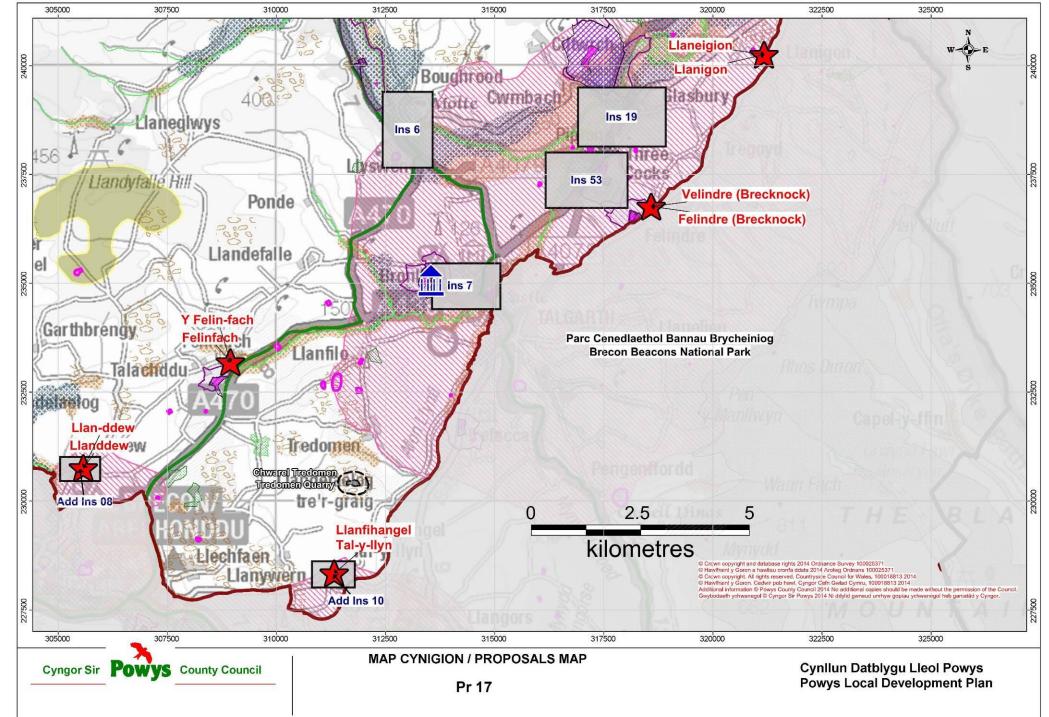

© Crown copyright and database rights 2017 Ordnance Survey 100025371.

| Matters Arising Change (MAC) Ref: MAC M17 (PART)  | Map Number / Name:                                                        | Pr 18 / Proposals Map 18 |  |
|---------------------------------------------------|---------------------------------------------------------------------------|--------------------------|--|
| Matters Arising Change:                           | Reason:   To Support Policy DM12 – Welsh Language Speaking Strongholds    |                          |  |
| Addition of Welsh Language Strongholds to the Map |                                                                           |                          |  |
| Removal of Tertiary Coal Reserves                 | To Be Consistent With the Reasoned Justification To Policy DM7 – Minerals |                          |  |
|                                                   | Safeguarding                                                              |                          |  |
| Removal of Solar Local Search Areas               | To Reflect Revised Policy RE1 – Renewable Energy                          |                          |  |