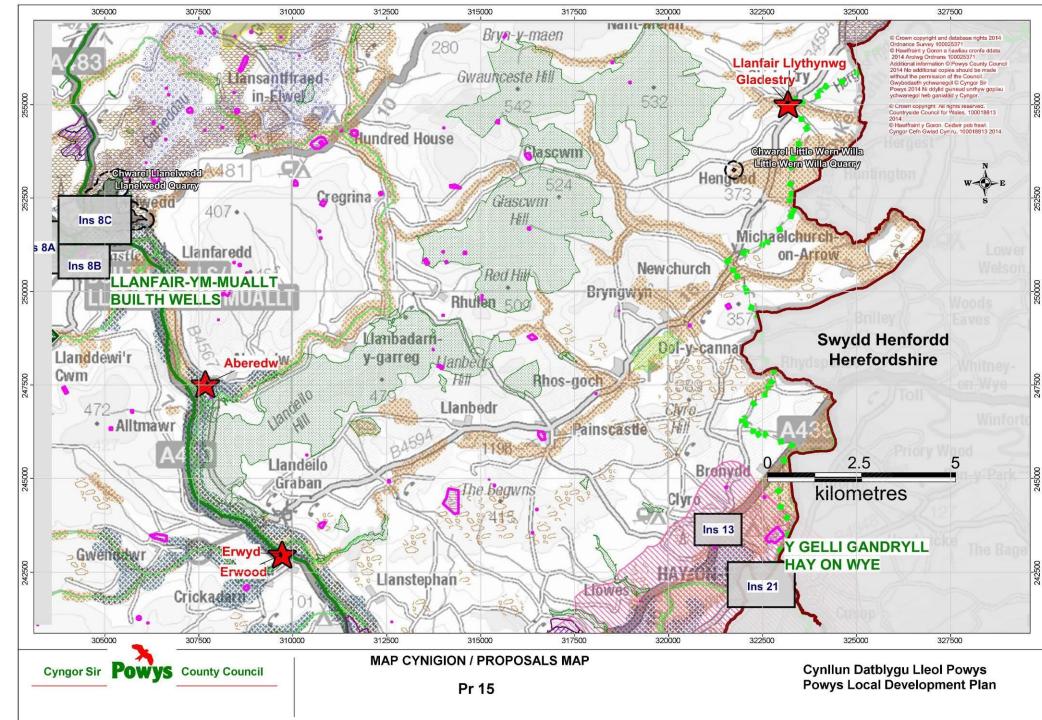

© Crown copyright and database rights 2017 Ordnance Survey 100025371.

Additional information © Powys CC (2017) No additional copies should be

| Matters Arising Change (MAC) Ref: MAC M15 (PART)    | Map Number / Name:                                           | Pr 16 / Proposals Map 16 |  |
|-----------------------------------------------------|--------------------------------------------------------------|--------------------------|--|
| Matters Arising Change:                             | Reason:                                                      |                          |  |
| Addition of Welsh Language Strongholds to the Map   | To Support Policy DM12 – Welsh Language Speaking Strongholds |                          |  |
| Addition of Solar Local Search Area (x2)            | To Support Revised Policy RE1 – Renewable Energy             |                          |  |
| Removal of Wind Local Search Area (Oct 2016, FFC).  | To Reflect Revised Policy RE1 – Renewable Energy             |                          |  |
| Removal of Solar Local Search Area (Oct 2016, FFC). | To Reflect Revised Policy                                    | RE1 – Renewable Energy   |  |