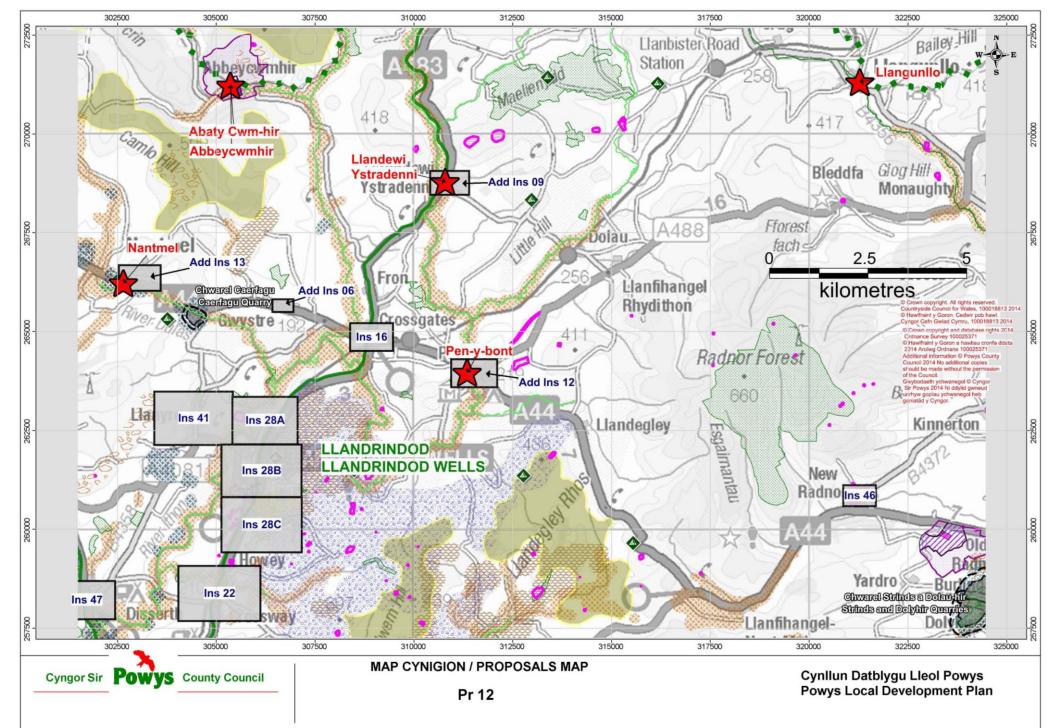

© Crown copyright and database rights 2017 Ordnance Survey 100025371.

| Matters Arising Change (MAC) Ref: MAC M13 | Map Number / Name:        | Pr 14 / Proposals Map 14 |
|-------------------------------------------|---------------------------|--------------------------|
| Matters Arising Change:                   | Reason:                   |                          |
| Removal of Solar Local Search Areas       | To Reflect Revised Policy | RE1 – Renewable Energy   |
| Removal of Wind Local Search Areas        | To Reflect Revised Policy | RE1 – Renewable Energy   |