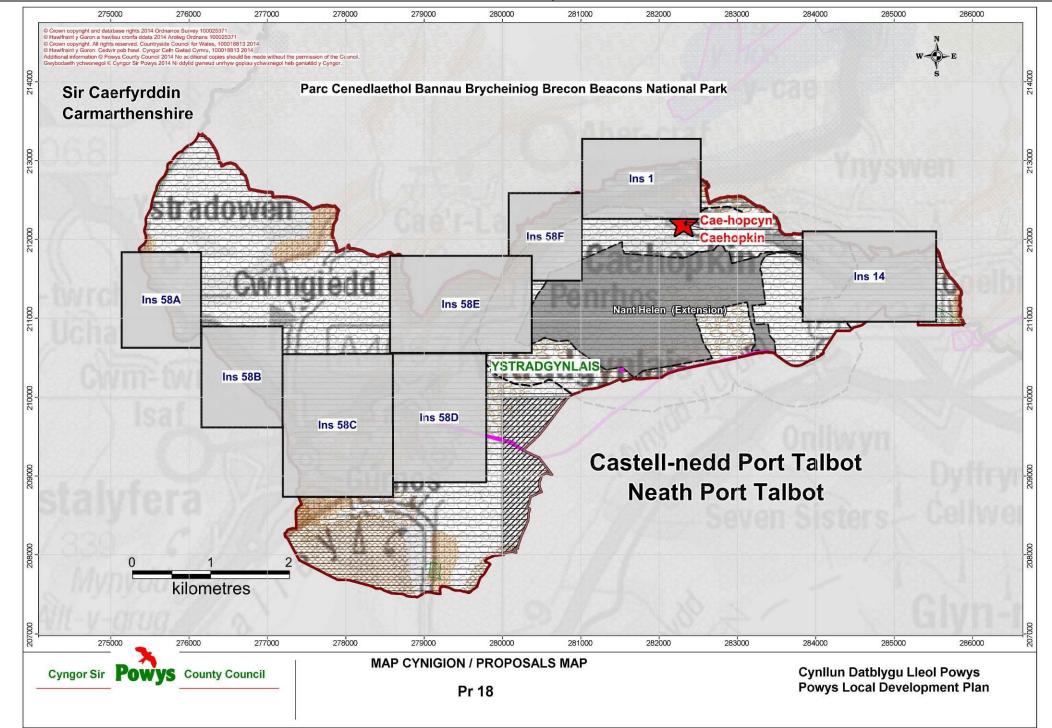

Matters Arising Change:                           | Reason:   To Support Policy DM12 – Welsh Language Speaking Strongholds    |                          |  |
| Addition of Welsh Language Strongholds to the Map |                                                                           |                          |  |
| Removal of Tertiary Coal Reserves                 | To Be Consistent With the Reasoned Justification To Policy DM7 – Minerals |                          |  |
|                                                   | Safeguarding                                                              |                          |  |
| Removal of Solar Local Search Areas               | To Reflect Revised Policy RE1 – Renewable Energy                          |                          |  |





© Crown copyright and database rights 2017 Ordnance Survey 100025371.