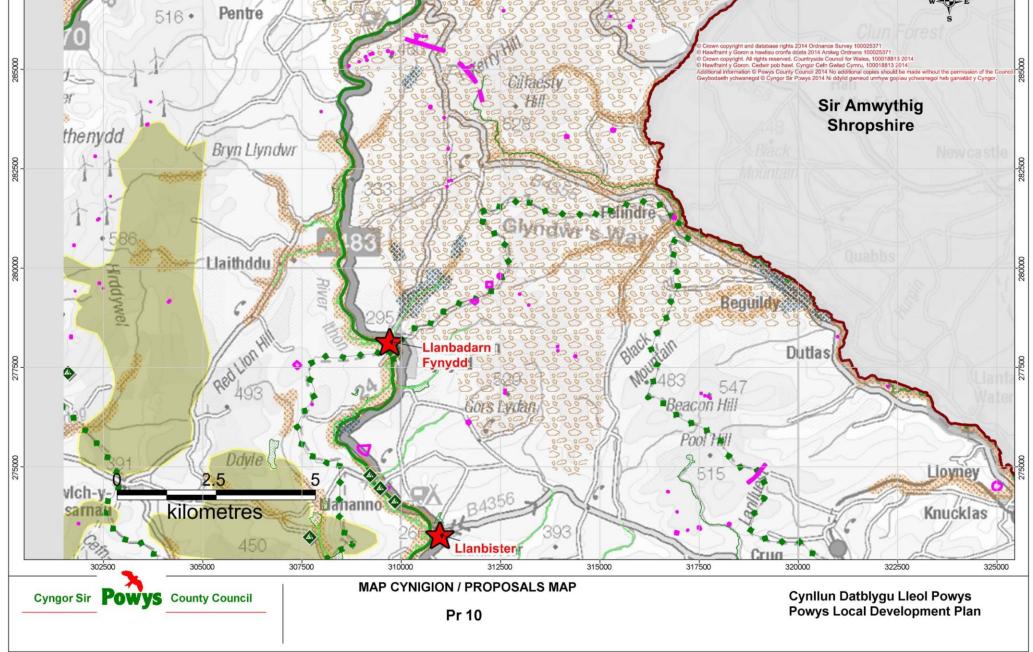

© Crown copyright and database rights 2017 Ordnance Survey 100025371.

| Matters Arising Change (MAC) Ref: MAC M12 | Map Number / Name:                               | Pr 12 / Proposals Map 12 |
|-------------------------------------------|--------------------------------------------------|--------------------------|
| Matters Arising Change:                   | Reason:                                          |                          |
| Addition of Solar Local Search Area (x4)  | To Support Revised Policy RE1 – Renewable Energy |                          |
| Removal of Wind Local Search Areas        | To Reflect Revised Policy RE1 – Renewable Energy |                          |
| Removal of Solar Local Search Areas       | To Reflect Revised Policy                        | RE1 – Renewable Energy   |