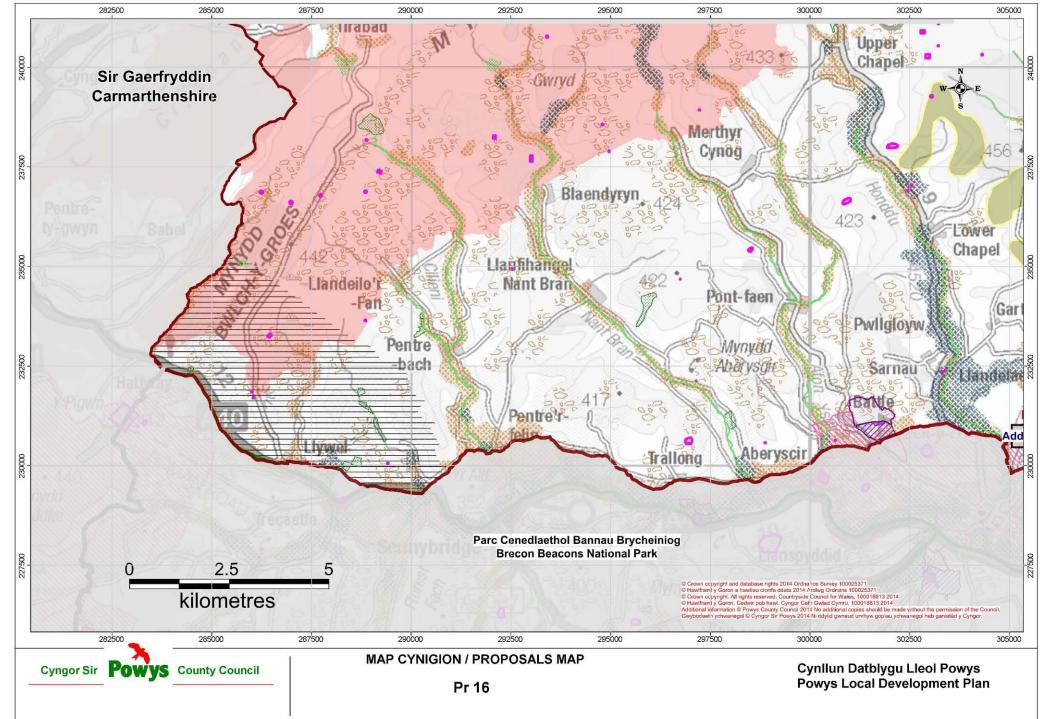

© Crown copyright and database rights 2017 Ordnance Survey 100025371.

| Matters Arising Change (MAC) Ref: MAC M16 | Map Number / Name:                               | Pr 17 / Proposals Map 17 |  |
|-------------------------------------------|--------------------------------------------------|--------------------------|--|
| Matters Arising Change:                   | Reason:                                          |                          |  |
| Addition of Solar Local Search Area (x1)  | To Support Revised Policy RE1 – Renewable Energy |                          |  |
| Addition of Bronllys Health Park Symbol   | To Support Policy E5 – Bronllys Health Park      |                          |  |
| Removal of Wind Local Search Area         | To Reflect Revised Policy RE1 – Renewable Energy |                          |  |
| Removal of Solar Local Search Area        | To Reflect Revised Policy RE1 – Renewable Energy |                          |  |